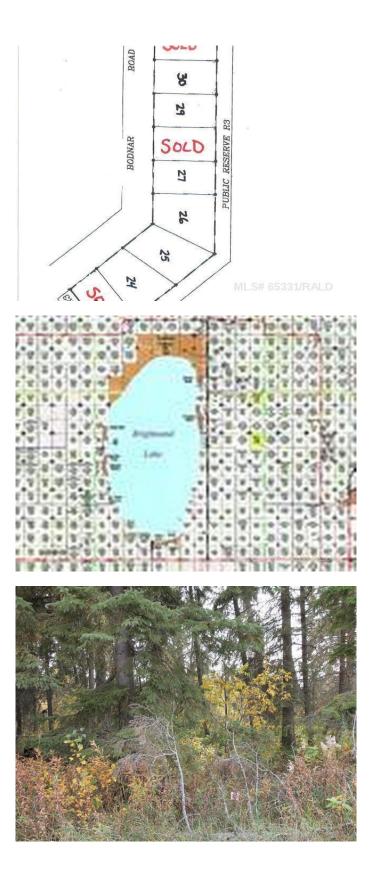

# \$72,500 - Lot 25 Bodnar Road, Brightsand Lake

MLS® #A2233674

#### \$72,500

0 Bedroom, 0.00 Bathroom, Land on 0.28 Acres

NONE, Brightsand Lake, Saskatchewan

Large, treed lot on Bodnar Road in the Evergreen Beach subdivision of Brightsand Lake, SK. Power to property line. GST applies to sale price. Prospective buyers are advised that lots within the Lakeshore Development District are primarily zoned for residential use and the Rural Municipality of Mervin expects owners to only place an RV on the property while constructing a single-detached dwelling. For current land use bylaws, contact the RM of Mervin office in Turtleford. There is also an opportunity for investors or developers looking to grow their portfolio-this offering includes a wholesale option when acquiring multiple parcels as a single package. It's well-suited for future retail lot sales, phased development, or a long-term investment in a sought-after lake destination. Please contact the listing office to request a detailed information package.

### **Community Information**

Address

Lot 25 Bodnar Road

| Subdivision                 | NONE                 |
|-----------------------------|----------------------|
| City                        | Brightsand Lake      |
| County                      | Saskcatchewan        |
| Province                    | Saskatchewan         |
| Postal Code                 | SOM 0H0              |
| Exterior<br>Lot Description | Irregular Lot, Treed |
| F                           | <b>3 • • • •</b>     |