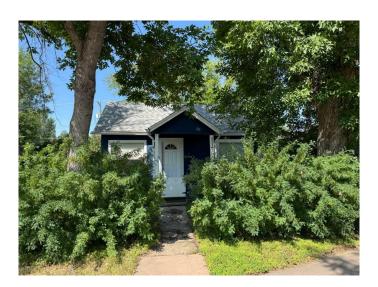

## \$165,000

3 Bedroom, 1.00 Bathroom, 802 sqft Residential on 0.14 Acres

Downtown, Drumheller, Alberta

Location, Location, Location! This charming detached home is perfectly situated right across from the Drumheller Arena and the world-famous Giant Dinosaur â€" giving you front-row access to the heart of the town! Featuring 3 spacious bedrooms and 1 full bathroom. Step inside to discover a functional layout with plenty of natural light, a cozy living space, and a bright kitchen ready for your personal touch. Enjoy the convenience of being walking distance to local attractions, schools, parks, and downtown amenities.

Built in 1940