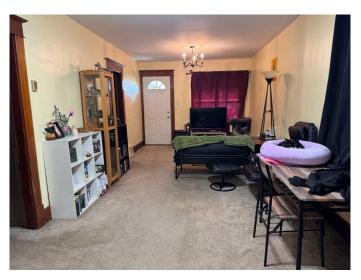

## \$165,000

3 Bedroom, 1.00 Bathroom, 802 sqft Residential on 0.14 Acres

Downtown, Drumheller, Alberta

Location, Location, Location! This charming detached home is perfectly situated right across from the Drumheller Arena and the world-famous Giant Dinosaur â€" giving you front-row access to the heart of the town! Featuring 3 spacious bedrooms and 1 full bathroom. Step inside to discover a functional layout with plenty of natural light, a cozy living space, and a bright kitchen ready for your personal touch. Enjoy the convenience of being walking distance to local attractions, schools, parks, and downtown amenities.

#### Interior

Interior Features Ceiling Fan(s)

Appliances Dryer, Electric Stove, Refrigerator, Washer, Oven

Heating Forced Air

Cooling None
Has Basement Yes

Basement Full, Unfinished