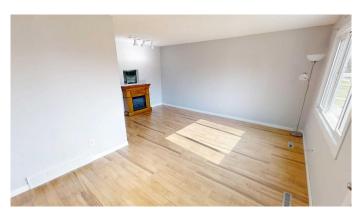

## \$219,900

3 Bedroom, 1.00 Bathroom, 886 sqft Residential on 0.00 Acres

Redwood, Lethbridge, Alberta

Fully developed with your own fenced in yard and off street parking space! This townhome is move in ready and ready for quick possession. Offering 3 bedrooms up and updated bathroom, large open concept living/dining, basement developed with large family room, storage room and utility/laundry room equip with newer washer/dryer set and high efficiency furnace with new motor. \$270 monthly condo fee covers front lawn, front/back snow removal, property management, Reserve Fund Contributions.

Parking Off Street, Plug-In

**Interior** 

Interior Features Laminate Counters, Storage Appliances Electric Stove, Range Ho

Coverings

Heating Forced Air, Natural Gas

Cooling None
Fireplace Yes
# of Fireplaces 1

Fireplaces Electric, Living Room

Has Basement Yes

Basement Finished, Full

**Exterior** 

Exterior Features Other

Lot Description Landscaped Roof Tar/Gravel

Construction Brick, Stucco

Foundation Poured Concrete