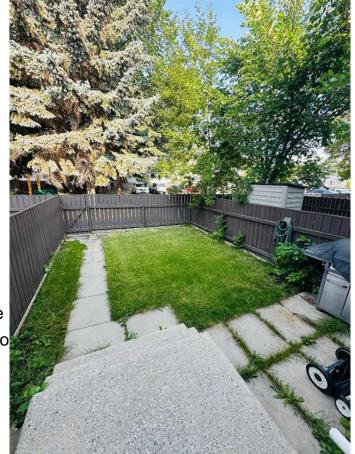

## \$219,900

3 Bedroom, 1.00 Bathroom, 886 sqft Residential on 0.00 Acres

Redwood, Lethbridge, Alberta

Fully developed with your own fenced in yard and off street parking space! This townhome is move in ready and ready for quick possession. Offering 3 bedrooms up and updated bathroom, large open concept living/dining, basement developed with large family room, storage room and utility/laundry room equip with newer washer/dryer set and high efficiency furnace with new motor. \$270 monthly condo fee covers front lawn, front/back snow removal, property management, Reserve Fund Contributions.

Fireplaces Electric, Living Room

Has Basement Yes

Basement Finished, Full

**Exterior** 

Exterior Features Other

Lot Description Landscaped Roof Tar/Gravel

Construction Brick, Stucco

Foundation Poured Concrete