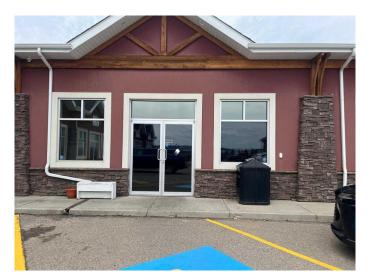

#### \$20

0 Bedroom, 0.00 Bathroom, Commercial on 0.00 Acres

Hewlett Park, Sylvan Lake, Alberta

Discover 1,500 sq. ft. of versatile commercial space situated at the high-traffic intersection of Highway 20 and Herder Drive. This sought-after location offers exceptional visibility and easy access—ideal for a wide range of business ventures. Act quickly to secure your spot .

## **Community Information**

| Address     | 360, 49 Hinshaw Drive |
|-------------|-----------------------|
| Subdivision | Hewlett Park          |
| City        | Sylvan Lake           |
| County      | Red Deer County       |
| Province    | Alberta               |
| Postal Code | T4S0K5                |