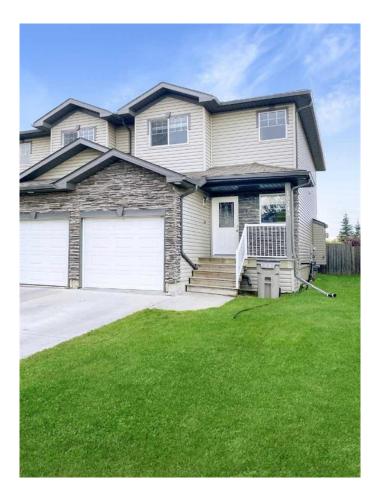

# \$2,100 - 10245 70 Avenue, Grande Prairie

MLS® #A2234122

#### \$2,100

3 Bedroom, 2.00 Bathroom, 1,210 sqft Rental on 0.00 Acres

Mission Heights., Grande Prairie, Alberta

3 bedroom, 1.5 bathroom townhouse located in Mission.

Open kitchen, dining and living area. Gas fireplace in the living room. Half bathroom located on the main floor. 3 bedrooms, 1 full bathroom located upstairs. Large primary bedroom. NO CARPET. Vinyl plank throughout. Deck off the dining area leading in to a fully fenced backyard. Unfinished basement. Single car attached garage insulated not heated.

### **Community Information**

Address 10245 70 Avenue

| Subdivision       | Mission Heights.           |        |
|-------------------|----------------------------|--------|
| City              | Grande Prairie             | -      |
| County            | Grande Prairie             |        |
| Province          | Alberta                    |        |
| Postal Code       | T8W2Y5                     |        |
| Amenities         |                            |        |
| Parking           | Single Garage Attached     |        |
| Interior          |                            |        |
| Appliances        | Dishwasher, Oven, Range Ho |        |
| Exterior          |                            | 1-1-   |
| Roof              | Asphalt Shingle            | 1      |
| Additional Inform | ation                      |        |
| Date Listed       | June 24th, 2025            | Et al. |