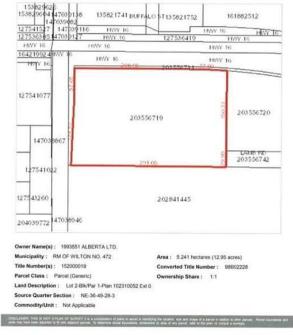

ommunication tower that brings in an excellent revenue stream.

### **Essential Information**

| MLS® #    | A2234123    |
|-----------|-------------|
| Price     | \$4,065,000 |
| Bathrooms | 0.00        |
| Acres     | 12.95       |
| Туре      | Commercial  |
| Sub-Type  | Industrial  |
| Status    | Active      |

#### **Community Information**

| Address     | Ne 36-49-23-3 |
|-------------|---------------|
| Subdivision | NONE          |
| City        | Rural         |
| County      | Saskcatchewan |
| Province    | Saskatchewan  |
| Postal Code | S9V 2T3       |

## **Additional Information**

| Date Listed    | June 24th, 2025 |
|----------------|-----------------|
| Days on Market | 61              |
| Zoning         | С               |





#### Surface Parcel Number: 203556719



# **Listing Details**

Listing Office RE/MAX OF LLOYDMINSTER

Data is supplied by Pillar 9â,,¢ MLS® System. Pillar 9â,,¢ is the owner of the copyright in its MLS® System. Data is deemed reliable but is not guaranteed accurate by Pillar 9â,,¢. The trademarks MLS®, Multiple Listing Service® and the associated logos are owned by The Canadian Real Estate Association (CREA) and identify the quality of services provided by real estate professionals who are members of CREA. Used under license.