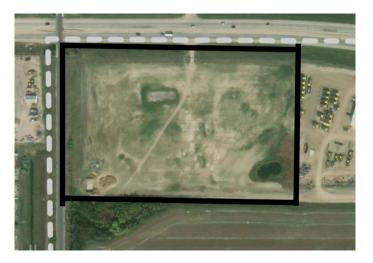

#### \$4,065,000

0 Bedroom, 0.00 Bathroom, Commercial on 12.95 Acres

NONE, Rural, Saskatchewan

Highway exposure parcel of 12.95 a c r e s east of the train overpass. Overburden has been removed and ready for development. Bonus to this property is a telecommunication tower that brings in an excellent revenue stream.

#### Surface Parcel Number: 203556719