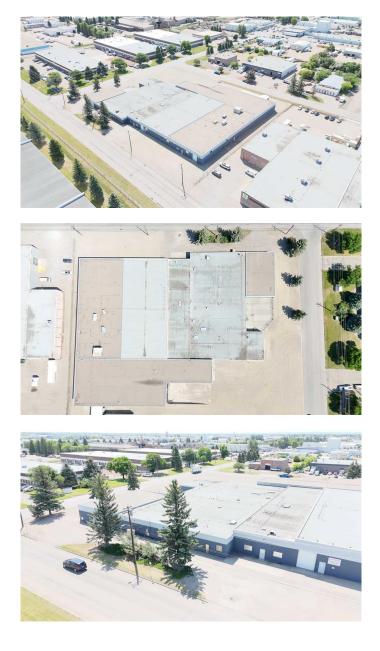

#### \$8,900,000

0 Bedroom, 0.00 Bathroom, Commercial on 3.30 Acres

Shackleford Industrial Park, Lethbridge, Alberta

Centrally located in the Industrial Park this investment property has excellent access and exposure to North Lethbridge as well as highways AB-3 and AB-4. A 3.3-acre industrial property with multiple entrances along three sides of the property's corner profile, the site is accessible for large vehicles and accommodates logistical needs. The building itself features open warehouse space with 14â€<sup>™</sup>-18â€<sup>™</sup> ceiling heights, overhead heaters, 600-amp electrical service, and new LED lighting throughout. There are six ground level doors, three dock-height loading docks and one declining loading dock. Sections of the yard space are fenced and gated. This investment property features a single, long-term tenant with a strong covenant. The current net income for the property is \$687,225, reflecting a capitalization (cap) rate of 7.47% based on the asking price. This net income includes a 5% administration fee. The internal rate of return (IRR) on the asking price is projected at 12.43%, incorporating a \$12,000 annual management fee, a 5% vacancy allowance starting in year three, and a 3% capital expense reserve. The financial projections also assume a rental rate increase from \$8.50 to \$9.50 per square foot in year three, followed by annual increases of 2% for the remainder of the 10-year forecast period. The projected sale price at the end of year ten is calculated using the forecasted income at that time and a 7.5% cap rate.