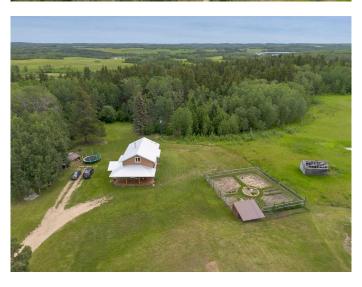

# \$597,500

1 Bedroom, 1.00 Bathroom, 1,291 sqft Residential on 4.55 Acres

NONE, Rural Red Deer County, Alberta

Green-built and thoughtfully designed for simplistic living, this unique home sits on 4.55± acres just 2 minutes from Pine Lake. Surrounded by beautiful mature trees, the open-concept layout features bright modern décor, a wood-burning stove, gas range, and a full 4-piece bathroom. The upper loft accommodates a king-size suite plus three bunks, with rough-ins in place if you wish to add walls. The north side of the main floor is roughed in for a future primary bedroom. Ideal for hobby farming or homesteading with an established garden and chicken coop. A peaceful rural retreat, close to the lake with modern touches and endless potential.