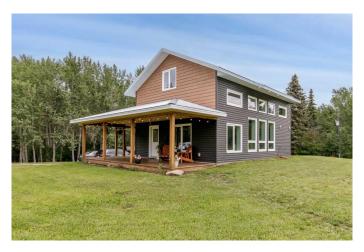

# \$597,500

1 Bedroom, 1.00 Bathroom, 1,291 sqft Residential on 4.55 Acres

NONE, Rural Red Deer County, Alberta

Green-built and thoughtfully designed for simplistic living, this unique home sits on 4.55± acres just 2 minutes from Pine Lake. Surrounded by beautiful mature trees, the open-concept layout features bright modern décor, a wood-burning stove, gas range, and a full 4-piece bathroom. The upper loft accommodates a king-size suite plus three bunks, with rough-ins in place if you wish to add walls. The north side of the main floor is roughed in for a future primary bedroom. Ideal for hobby farming or homesteading with an established garden and chicken coop. A peaceful rural retreat, close to the lake with modern touches and endless potential.