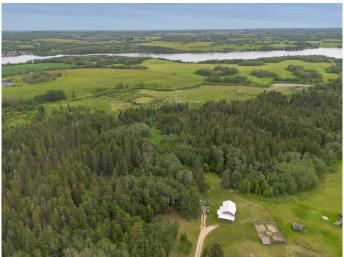

# \$597,500

1 Bedroom, 1.00 Bathroom, 1,291 sqft Residential on 4.55 Acres

NONE, Rural Red Deer County, Alberta

Green-built and thoughtfully designed for simplistic living, this unique home sits on 4.55± acres just 2 minutes from Pine Lake. Surrounded by beautiful mature trees, the open-concept layout features bright modern décor, a wood-burning stove, gas range, and a full 4-piece bathroom. The upper loft accommodates a king-size suite plus three bunks, with rough-ins in place if you wish to add walls. The north side of the main floor is roughed in for a future primary bedroom. Ideal for hobby farming or homesteading with an established garden and chicken coop. A peaceful rural retreat, close to the lake with modern touches and endless potential.