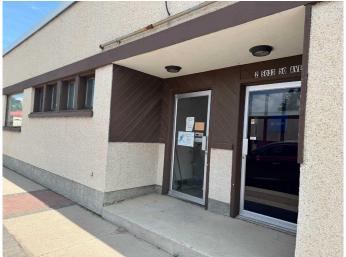

### \$369,000

0 Bedroom, 0.00 Bathroom, Commercial on 0.00 Acres

Central Commercial Core, Ponoka, Alberta

Located in the heart of Ponoka's vibrant downtown, this 3,888 sq. ft. commercial building is a prime opportunity for business owners seeking a high-visibility location with two street-facing entrances. With a flexible layout, this space can easily accommodate a variety of businesses, including a hair salon, massage therapy clinic, or other professional services. The building includes two bathrooms and ample parking for customers, making it a convenient choice for clients and employees alike. Situated on a corner lot, the property is just steps away from essential amenities, ensuring your business will benefit from both foot traffic and easy access for patrons.

This property is also ideal for a buyer looking to rent out individual spaces for other businesses, with negotiable chattels offering additional flexibility. At a competitive price of \$369,000, this commercial property offers the space, location, and potential to bring your entrepreneurial vision to life in one of Ponoka's most desirable downtown locations.