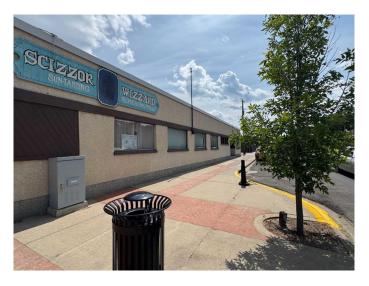

### \$369,000

0 Bedroom, 0.00 Bathroom, Commercial on 0.00 Acres

Central Commercial Core, Ponoka, Alberta

Located in the heart of Ponoka's vibrant downtown, this 3,888 sq. ft. commercial building is a prime opportunity for business owners seeking a high-visibility location with two street-facing entrances. With a flexible layout, this space can easily accommodate a variety of businesses, including a hair salon, massage therapy clinic, or other professional services. The building includes two bathrooms and ample parking for customers, making it a convenient choice for clients and employees alike. Situated on a corner lot, the property is just steps away from essential amenities, ensuring your business will benefit from both foot traffic and easy access for patrons.

This property is also ideal for a buyer looking to rent out individual spaces for other businesses, with negotiable chattels offering additional flexibility. At a competitive price of \$369,000, this commercial property offers the space, location, and potential to bring your entrepreneurial vision to life in one of Ponoka's most desirable downtown locations.