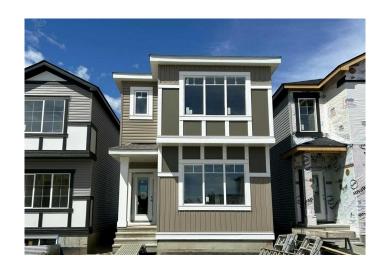

#### \$456,645

3 Bedroom, 3.00 Bathroom, 1,776 sqft Residential on 0.06 Acres

Liberty Landing, Rural Red Deer County, Alberta

This 1,775sqft home in Liberty Landing offers 3 bedrooms, 2.5 bathrooms, and a bright, open-concept main floor. The kitchen features quartz countertops, a central island, and stainless steel appliances, opening to a spacious dining and living areaâ€"perfect for family life and entertaining. Upstairs includes a convenient laundry room, two secondary bedrooms, and a large primary bedroom with walk-in closet and ensuite. Modern finishes, durable flooring, and a neutral colour palette throughout. Built by Bedrock Homes, this home is located in a vibrant community near walking trails, parks, and quick access to Red Deer and area amenities. A rear parking pad offers private off-street parking with the potential to add a garage in the future. Photos are representative.