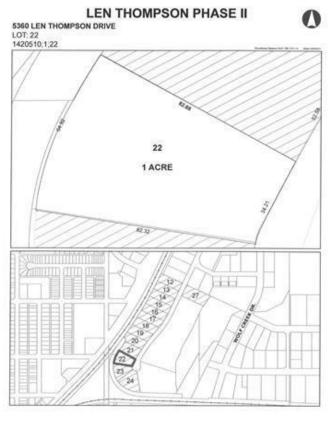

# \$225,000 - 5360 Len Thompson Drive, Lacombe

MLS® #CA0131974

### \$225,000

0 Bedroom, 0.00 Bathroom, Commercial on 1.00 Acres

Wolf Creek Industrial Park, Lacombe, Alberta

Len Thompson Industrial Park. New 15 acre industrial park strategically located in the heart of Lacombe's industrial area and will soon be home to Lacombe's new Public Works shop and yard site. Features highway exposure, access and visibility. Conveniently located next to major regional highways. Lots are zoned light industrial which provides for a large variety of permitted and discretionary uses. Subdivision is paved, shovel ready with street lights and services to lot. Currently lots are 1 to 1.5 acres in size but if you need to amalgamate 1 or more lots to make your business plan work that is easy to do. Come take a look at the City of Lacombe and its newest industrial subdivision where your business needs will be met and thrive for years to come. Note the City is also willing to look at selling a separate 7 to 10 acre parcel.

# **Community Information**

Address 5360 Len Thompson Drive

Subdivision Wolf Creek Industrial Park

City Lacombe
County Lacombe
Province Alberta

Postal Code T4L 2H3