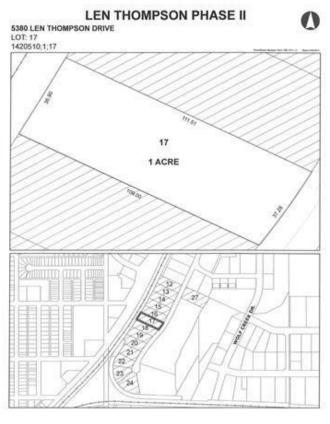

### \$225,000

0 Bedroom, 0.00 Bathroom, Commercial on 1.00 Acres

Wolf Creek Industrial Park, Lacombe, Alberta

Len Thompson Industrial Park. New 15 acre industrial park strategically located in the heart of Lacombe's industrial area and will soon be home to Lacombe's new Public Works shop and yard site. Features highway exposure, access and visibility. Conveniently located next to major regional highways. Lots are zoned light industrial which provides for a large variety of permitted and discretionary uses. Subdivision is paved, shovel ready with street lights and services to lot. Currently lots are 1 to 1.5 acres in size but if you need to amalgamate 1 or more lots to make your business plan work that is easy to do. Come take a look at the City of Lacombe and its newest industrial subdivision where your business needs will be met and thrive for years to come. Note the City is also willing to look at selling a separate 7 to 10 acre parcel.

## **Community Information**

Address 5380 Len Thompson Drive

Subdivision Wolf Creek Industrial Park

City Lacombe
County Lacombe
Province Alberta

Postal Code T4L 2H3

### **Additional Information**

Date Listed April 3rd, 2018

Days on Market 2844

Zoning I1