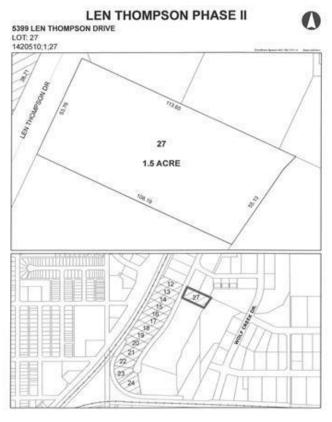

# \$337,500 - 5399 Len Thompson Drive, Lacombe

MLS® #CA0131985

### \$337,500

0 Bedroom, 0.00 Bathroom, Commercial on 1.50 Acres

Wolf Creek Industrial Park, Lacombe, Alberta

Len Thompson Industrial Park. New 15 acre industrial park strategically located in the heart of Lacombe's industrial area and will soon be home to Lacombe's new Public Works shop and yard site. Features highway exposure, access and visibility. Conveniently located next to major regional highways. Lots are zoned light industrial which provides for a large variety of permitted and discretionary uses. Subdivision is paved, shovel ready with street lights and services to lot. Currently lots are 1 to 1.5 acres in size but if you need to amalgamate 1 or more lots to make your business plan work that is easy to do. Come take a look at the City of Lacombe and its newest industrial subdivision where your business needs will be met and thrive for years to come. Note the City is also willing to look at selling a separate 7 to 10 acre parcel.

## **Community Information**

Address 5399 Len Thompson Drive

Subdivision Wolf Creek Industrial Park

City Lacombe
County Lacombe
Province Alberta

Postal Code T4L 2H3

### **Additional Information**

Date Listed April 3rd, 2018

Days on Market 2844

Zoning I1