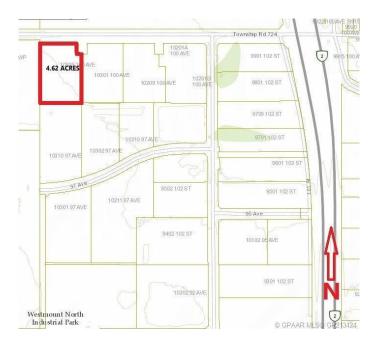

## \$1,108,800

0 Bedroom, 0.00 Bathroom, Land on 4.62 Acres

N/A, Clairmont, Alberta

4.62 ACRE industrial Lot Located on the south side of 100 Ave in Clairmont. Great access and exposure to HWY2 North. Zoned RM-4 - HIGHWAY INDUSTRIAL.

# **Community Information**

Address 10309 100 Avenue

Subdivision N/A

City Clairmont

County Grande Prairie No. 1, County or

Province Alberta
Postal Code T0H 0W0