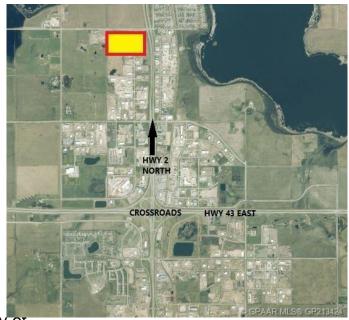

## \$1,108,800

0 Bedroom, 0.00 Bathroom, Land on 4.62 Acres

N/A, Clairmont, Alberta

4.62 ACRE industrial Lot Located on the south side of 100 Ave in Clairmont. Great access and exposure to HWY2 North. Zoned RM-4 - HIGHWAY INDUSTRIAL.

# **Community Information**

Address 10309 100 Avenue

Subdivision N/A

City Clairmont

County Grande Prairie No. 1, County or

Province Alberta
Postal Code T0H 0W0