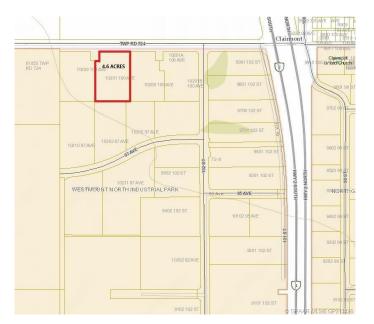

#### \$1,104,000

0 Bedroom, 0.00 Bathroom, Land on 4.60 Acres

N/A, Clairmont, Alberta

4.60 Acre Industrial Lot located on the busy 100 Ave in Clairmont with great exposure to HWY 2 North. Zone RM-4 Highway Commercial.