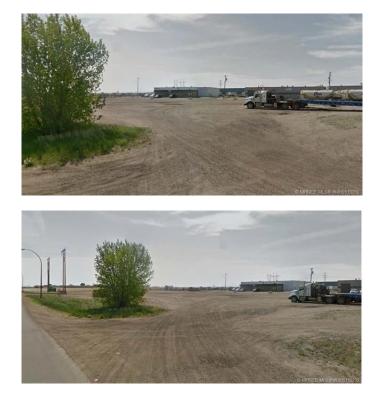

#### \$599,900

0 Bedroom, 0.00 Bathroom, Land on 3.61 Acres

Brier Park Industrial, Medicine Hat, Alberta

3.61 acres of "General Industrial" land. This land is located along Brier Park Road which boasts a high traffic count. General Industrial zoning allows for the following Permitted Uses: animal services, education institutions, greenhouse & garden centres, government services, industrial operations, industrial support services, motor vehicle & RV sales, gas stations, service stations, parking facilities, self-storage facilities, renewable energy and resource extraction. Plus there are several more options available as a Discretionary use. Land is fairly flat and is a great location for your next development!