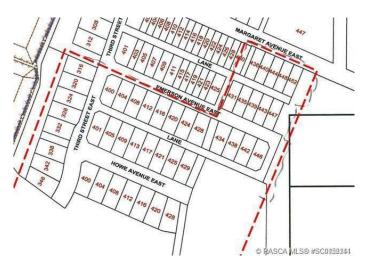

# **Community Information**

Address 400 Howe Avenue E

Subdivision N/A

City Duchess

County Newell, County of

Province Alberta
Postal Code T0J 0Z0

### **Exterior**

Lot Description Corner Lot, Irregular Lot

Roof None
Construction None
Foundation None

### **Additional Information**

Date Listed February 26th, 2019

Days on Market 2370

Zoning Residental